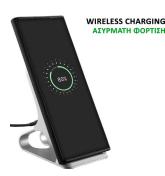

In addition, the **VELVET TPU** cases are **water resistant** and do not allow water to penetrate their material in case you leave your device on a wet surface or when you are walking while raining.

Furthermore, if your device can charge wirelessly, you can charge it without taking it out of the case.