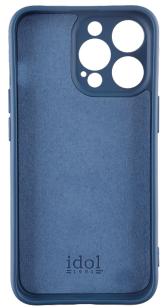

The new VELVET TPU 4 SIDE by IDOL 1991 are made of hard TPU material for shock absorption while having a perfect touch feeling. They have internal reinforcement and raised edges around the perimeter to protect your smartphone from scratches and bumps that can be caused during daily use.

Thanks to an **ergonomic design**, they "embrace" your smartphone from **all 4 sides** while at the same time **ensuring full access to all the functions** of the device such as the camera, the speakers, the microphone and the charging socket.